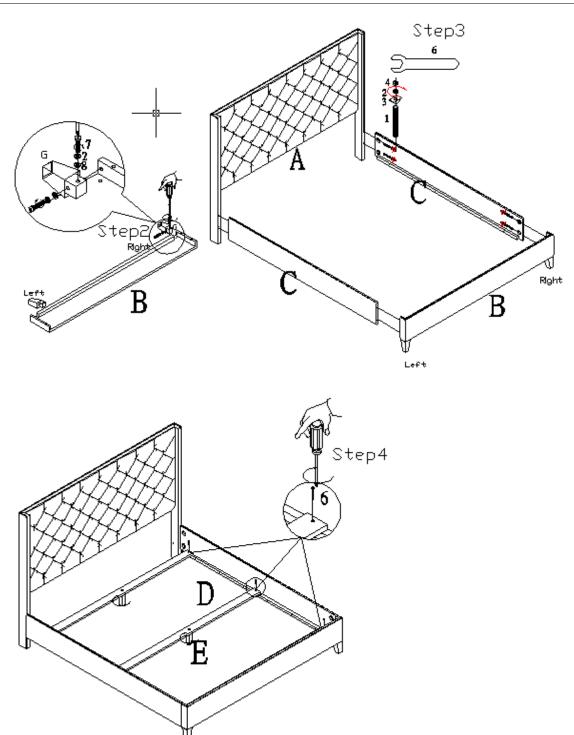

#### **PARTS LIST:**

| # | Description    | Qty. | # | Description   | Qty. |
|---|----------------|------|---|---------------|------|
| Α | Headboard      | 1 pc | В | Footboard     | 1 pc |
| С | Side Rail      | 2pcs | D | Slat Panel    | 3pcs |
| Е | Center Support | 6pcs | F | Hardware Pack | 1bag |
| G | Wood Leg       | 2pcs |   |               |      |

#### Assembly Procedure: (Please follow the sketches below.)

- **Step 1:** Unpack, inspect, and read assembly instruction carefully. Lay out the parts and hardware. Make sure the quantity of each is correct.
- **Step 2:** Install the Wood Leg (G) to the Footboard (B) using Phillip head bolts (7), spring washers (2) and flat washers (8). Tighten them by screwdriver (not provided).
- **Step 3:** Assemble side rails (C) with headboard (A) and footboard (B) using bolts (1), curved washer (3), spring washers (2) and nut (4). Tighten them by wrench (6).
- **Step 4:** Next, put slat panels (D) onto the inside notches of side rails (C), tighten them with screws (5) by screwdriver (not provided). Screw center supports (E) into slat panels (D).

Note: wood leg is separated as left and right. 758310/75831FR bed has 3pcs center support